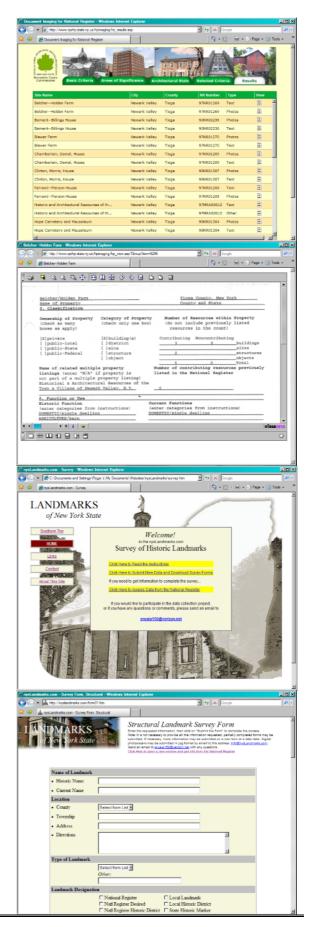

To narrow the search, enter a township or landmark name if desired.

Click on the "Results" tab.

A list of landmarks appears.

Each landmark appears with two entries, one containing text, the other, photos.

Select the desired landmark and click on the "Text" icon.

A scanned image of the original landmark application form appears.

Make note of pertinent information.

Return to the Survey page and click on "Click Here to Submit New Data"

Enter the information on the survey and submit the form.