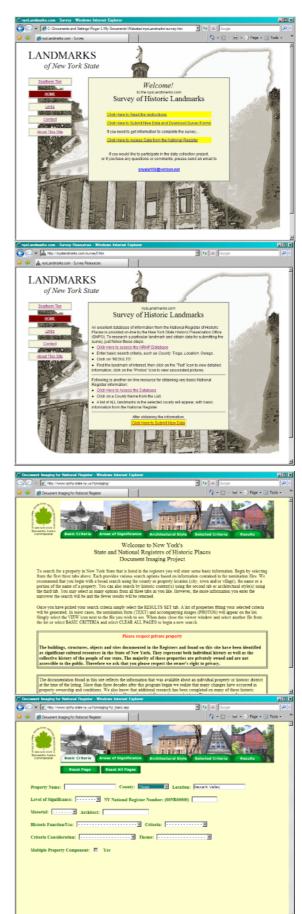

## Accessing the National Register

To obtain information for the Survey from the National Register, back at the Survey page click on "Click Here to Access Data from the National Register".

Two options appear, with links to the two primary on-line sources of information from the National Register of Historic Places.

The first option provides a searchable database with complete descriptions of each landmak taken directly from the original National Register application forms.

The second option provides a brief summary of each landmark, grouped by county.

Click on the first option.

To locate a landmark or list of landmarks, click on "Basic Information".

To view a list of all landmarks within a particular county, select the county from the drop-down menu.

To narrow the search, enter a township or landmark name if desired.

Click on the "Results" tab.

A list of landmarks appears.

Each landmark appears with two entries, one containing text, the other, photos.