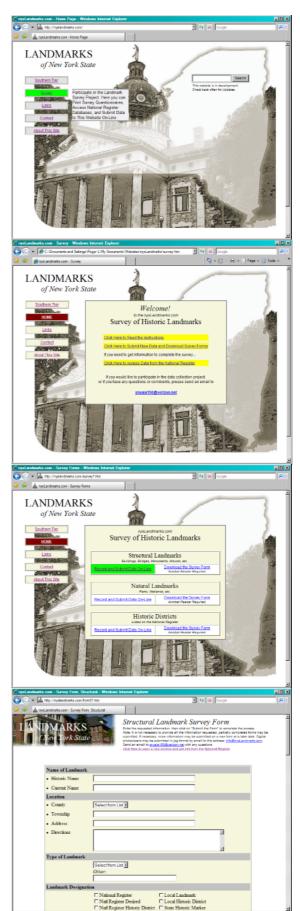

## **Submitting Survey Data to the Website**

To submit landmark information or otherwise participate in the data collection project, from the Home Page click on "Survey".

Three options appear:

- Read the Instructions
- Submit new survey data and download survey forms
- Obtain survey information from the National Register of Historic Places

Click on "Submit New Survey Data"

Options to submit survey data or download survey forms appear for each of the three landmark types: Structural, Natural, and Historic District.

Click on "Record and Submit Data On-Line".

A form appears.

Enter responses to questions as appropriate. It is not necessary to provide all responses, enter only as much information as is desired.

After entering the information, click on "Submit" to submit the form.

If desired, photos may be sent as attachments addressed to <u>info@nyslandmarks.com</u>.

It's that easy!

## Accessing the National Register

To obtain information for the Survey from the National Register, back at the Survey page click on "Click Here to Access Data from the National Register".

Two options appear, with links to the two primary on-line sources of information from the National Register of Historic Places.